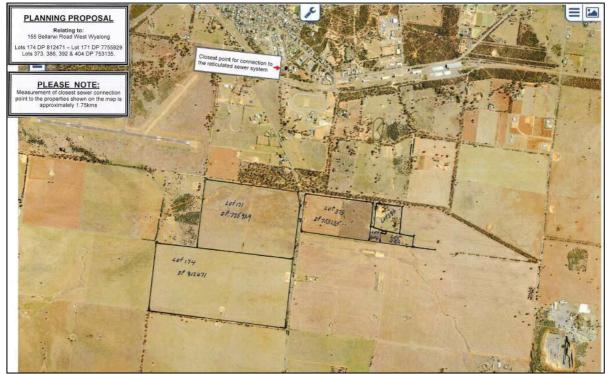

#### 2 THE SUBJECT LAND & LOCALITY

The subject land involves the following parcels in the locality of Bellarwi Road, West Wyalong:

- Lot 171 DP775929
- Lot 174 DP812471
- Lot 373 DP753135
- Lot 386 DP753135
- Lot 392 DP753135
- Lot 404 DP753135

The land comprises a total area of approximately 220 hectares (ha), as shown in the figure below.

Figure 1: Subject Land (Source: SIX Maps 2019)

The land is located on the southern edge of the current urban area boundary, approximately 3.0 kilometres by road south of the town centre/main street CBD and Council Chambers, as indicated in the figure below.

#### 3.3 Infrastructure & Essential Services

Investigation was undertaken into the provision of essential infrastructure services to the subject land, with a focus on the necessary services to provide satisfactory accessibility for future development of large rural 40ha lots with the potential for a rural dwelling. The results are summarised in mapping extracts below.

Figure 28: Telstra Network (Source: Telstra DBYD2019)

Figure 29: Water Supply Network (Source: Goldenfields Water 2019)

Both water supply and sewer reticulation networks are not available to the property boundaries of the subject land. It would be feasible to extend the existing water supply network to future properties, however, because of the semi-rural nature of 40ha lots, it is quite acceptable to have alternate onsite tank and dam water supply arrangements for future development.

It would be unusual to expect reticulated sewer to be networked to the subject land. Onsite septic systems, or other recognised onsite treatment systems, would be acceptable on 40ha lots to service future development of the land.

Figure 30: Sewer Network (Source: BSC 2019)

The subject land is in close proximity to local town support services including emergency, postal, community, health and school services, as shown in the locality plan in the introductory pages of this LES.