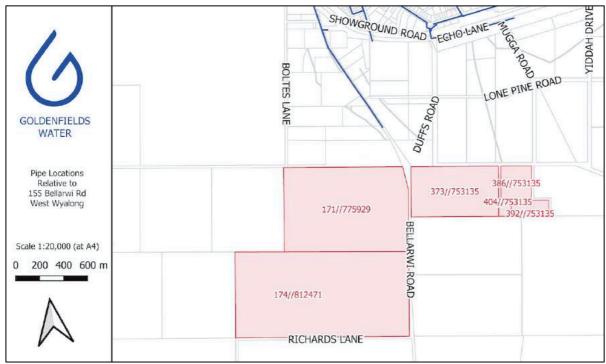

Figure 28: Telstra Network (Source: Telstra DBYD2019)

Figure 29: Water Supply Network (Source: Goldenfields Water 2019)

Both water supply and sewer reticulation networks are not available to the property boundaries of the subject land. It would be feasible to extend the existing water supply network to future properties, however, because of the semi-rural nature of 40ha lots, it is quite acceptable to have alternate onsite tank and dam water supply arrangements for future development.