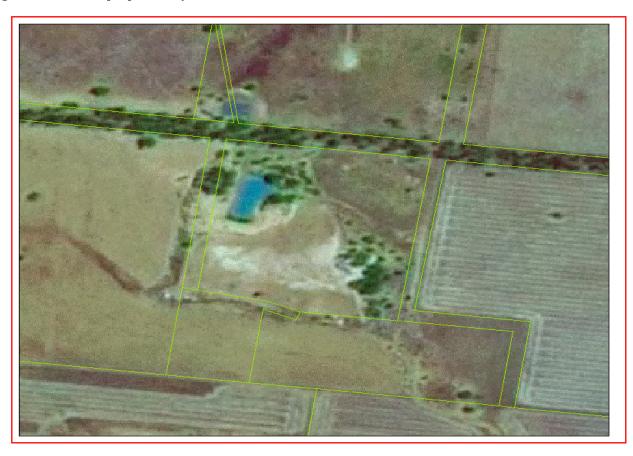

The site is generally cleared and currently improved for agricultural purposes. Existing dams provide water supply to the properties and are located to capture the natural runoff during

storm events. The land is generally vacant of building structures, with remnants of old structures located in the proximity of the dam located on Lot 386.

Figure 10: Bellarwi Rd looking N towards creek causeway adjacent Lots 171, 174 & 373 (Source: SP 2018)

Figure 11: Existing dam on Lot 386 - looking SE across Lots 404 & 392 (Source: SP 2018)

Figure 12: View from existing dam looking W across Lot 373 (Source: SP 2018)