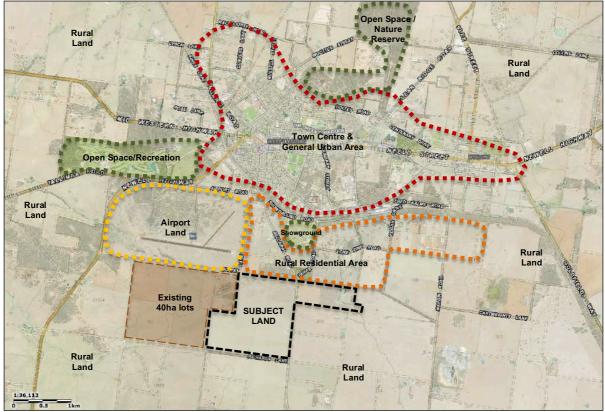

The land comprises a total area of approximately 220 hectares (ha), as shown in the figure below.

Figure 1: Subject Land (Source: SIX Maps 2019)

The land is located on the southern edge of the current urban area boundary, approximately 3.0 kilometres by road south of the town centre/main street CBD and Council Chambers, as indicated in the figure below.

#### 3.1.1 Strategic Analysis

The proposal is strategically appropriate due to it's connection to the surrounding landuse structure and environmental attributes. In particular:

- The subject land area is located in a key transitional area between an established large lot residential area and existing agricultural land. The subdivision pattern of the immediate area indicates rural residential lots to the north, large 40ha lots to the west, large parcel of land for airport purposes to the northwest, and general rural lots to the east and south.
- The proposed lot size minimum will enable the continuance of agricultural activities with the benefit of lifestyle choice.
- The land is adjacent to an earlier 40ha subdivision created under a previous plan that has provided an alternative lifestyle choice and has successfully coexisted with adjoining landuses with no know issues of land use conflict.
- The current LEP has limited choice of lot size opportunites beyond the 2.0ha minimum that is generally applied to Large Lot Residential zones. The introduction of a 40ha minimum lot size will achieve the objective of promoting lifestyle choice.
- The subject land area will potentially create the opportunity for 5 additional lots with dwelling potential, which is sufficient to meet the current demands of the local population.
- The proposal will contribute to the dwelling lot land use mix with minimal impact on general residential land as the primary delivery of sustainable residential living development in the local area.
- The proposal will access existing infrastructure services and have mimimal impact on the sustainable delivery and maintenance of those services.

Figure 14: Strategic Analysis Map (Source: SP 2019)