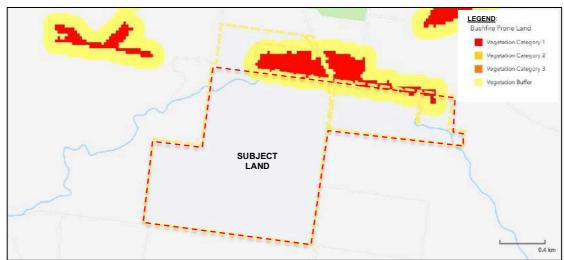

#### Bushfire

Parts of the subject lots included in the planning proposal fall within an identified bushfire risk area, as shown on mapping under the LEP and Rural Fire Service (RFS). A full copy of the individual bushfire mapping reports are attached to this LES.

Bushfire hazard relates primarily to the tree creek corridor as shown in other mapping and aerial photos. Whilst part of the land is identified as bushfire prone (Vegetation Category 1 and Vegetation Buffer), this does not preclude consideration of the intent of the planning proposal. Any future development of the land would be required to take into consideration the potential impacts of bushfire hazard.

Figure 18: Bushfire Prone Land map extract (Source: ePlanning Spatial Viewer - LEP2011)