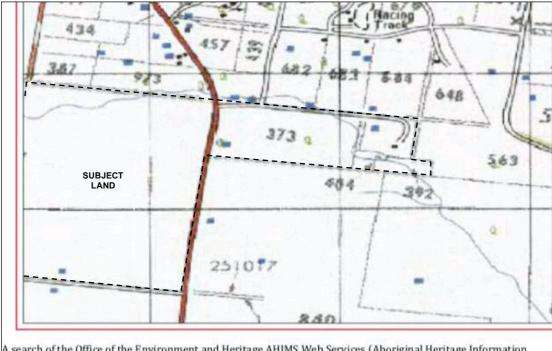

#### 3.2.5 Heritage

An AHIMS search indicates that there are no items of Aboriginal Cultural Heritage on the subject land and the land is not located in the vicinity of any other significant Aboriginal Cultural Heritage sites, as shown in the AHIMS Search extract below. A detailed record of AHIMS searches for this property is included in the LES attachments.

Council records indicate there are no post European settlement 'Heritage Items' on the subject land.

A search of the Office of the Environment and Heritage AHIMS Web Services (Aboriginal Heritage Information Management System) has shown that:

- 0 Aboriginal sites are recorded in or near the above location.
- O Aboriginal places have been declared in or near the above location. \*

Figure 26: AHIMS Map Extract (Source: AHIMS 2019)