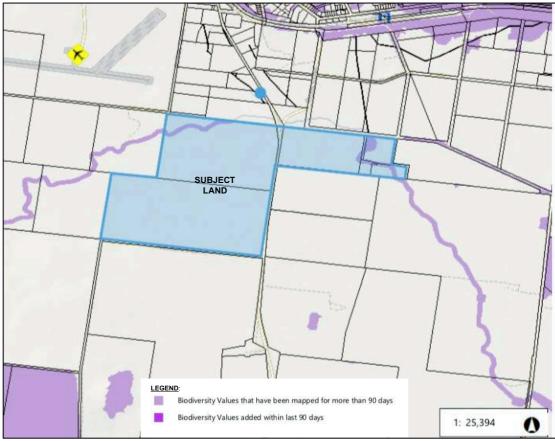

#### 3.2.1 Natural Resource Sensitivity

The subject site is not mapped as being sensitive to terrestrial biodiversity, wetlands or groundwater vulnerability, as can be determined by available mapping resources (LEP2011).

Figure 15: Terrestrial Biodiversity map extract (Source: Bland LEP2011)

However, any future development of the area will potentially require a Biodiversity Development Assessment Report to be prepared and submitted with a development application, particularly where clearing of native vegetation is involved. The triggered area includes the alignment of the existing Yiddah Creek watercourse, as shown in the figure below.

Whilst this does not preclude the consideration of a the subject planning proposal, it is a noteworthy development consideration under the Biodiversity Conservation Act 2016. A Biodiversity Offset Threshold Map and advisory table is attached to this LES.

Figure 16: BOS map extract (Source: OEH 2019)

Figure 17: Watercourse map extract (Source: Bland LEP2011)

The land is identified on the Watercourse Map under Bland LEP2011 as being traversed in sections by Yiddah Creek. This creek watercourse is considered a sensitive area under the LEP provisions and any development on the land must consider any potential adverse impact on environmental quality and water extraction, as listed under relevant provisions of the LEP.