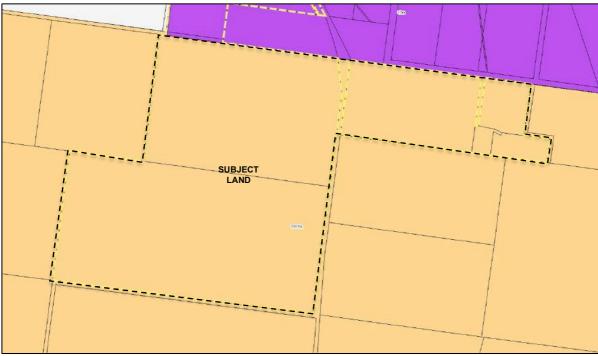

#### 2 THE SUBJECT LAND & LOCALITY

The subject land involves the following parcels in the locality of Bellarwi Road, West Wyalong:

- Lot 171 DP775929
- Lot 174 DP812471
- Lot 373 DP753135
- Lot 386 DP753135
- Lot 392 DP753135
- Lot 404 DP753135

The land comprises a total area of approximately 220 hectares (ha), as shown in the figure below.

Figure 1: Subject Land (Source: SIX Maps 2019)

The land is located on the southern edge of the current urban area boundary, approximately 3.0 kilometres by road south of the town centre/main street CBD and Council Chambers, as indicated in the figure below.