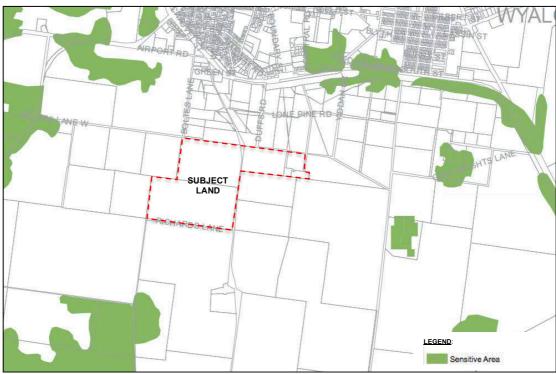

#### 2 THE SUBJECT LAND & LOCALITY

The subject land involves the following parcels in the locality of Bellarwi Road, West Wyalong:

- Lot 171 DP775929
- Lot 174 DP812471
- Lot 373 DP753135
- Lot 386 DP753135
- Lot 392 DP753135
- Lot 404 DP753135

The land comprises a total area of approximately 220 hectares (ha), as shown in the figure below.

Figure 1: Subject Land (Source: SIX Maps 2019)

The land is located on the southern edge of the current urban area boundary, approximately 3.0 kilometres by road south of the town centre/main street CBD and Council Chambers, as indicated in the figure below.