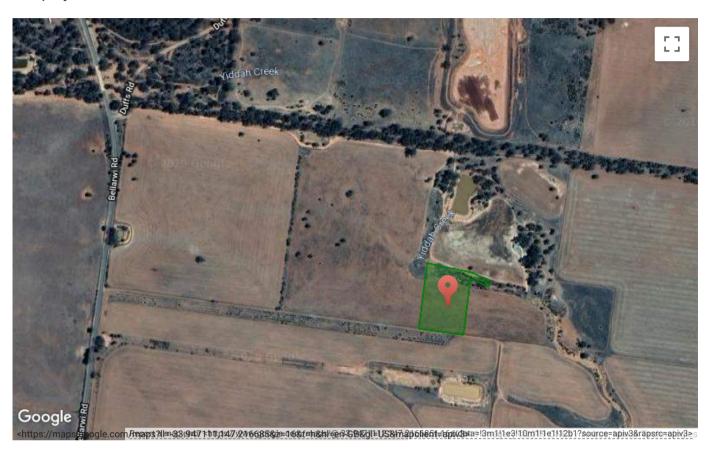

The land comprises a total area of approximately 220 hectares (ha), as shown in the figure below.

Figure 1: Subject Land (Source: SIX Maps 2019)

The land is located on the southern edge of the current urban area boundary, approximately 3.0 kilometres by road south of the town centre/main street CBD and Council Chambers, as indicated in the figure below.

The subject land is currently zoned RU1 Primary Production, with a Minimum Lot Size provision of 200ha under the Bland Local Environmental Plan 2011 (LEP2011).

Figure 2: Location Map (Source: Google Maps 2019)