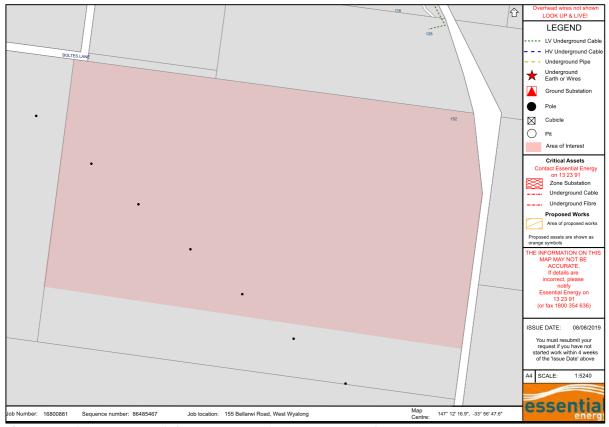

#### 3.3 Infrastructure & Essential Services

Investigation was undertaken into the provision of essential infrastructure services to the subject land, with a focus on the necessary services to provide satisfactory accessibility for future development of large rural 40ha lots with the potential for a rural dwelling. The results are summarised in mapping extracts below.

Figure 27: Electricity Network (Source: Essential Energy DBYD2019)

There are no major impediments to accessing the existing electricity & communication networks. Future development will be required to ensure adequate provision in accordance with local authority requirements.