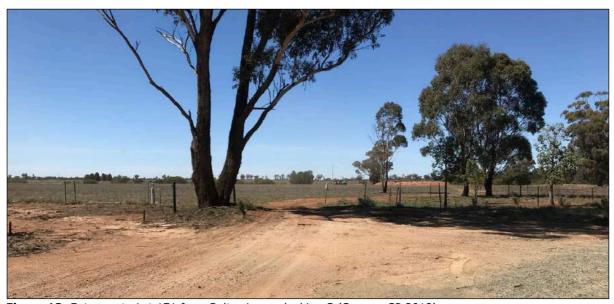

Figure 10: Bellarwi Rd looking N towards creek causeway adjacent Lots 171, 174 & 373 (Source: SP 2018)

Figure 11: Existing dam on Lot 386 - looking SE across Lots 404 & 392 (Source: SP 2018)

Figure 12: View from existing dam looking W across Lot 373 (Source: SP 2018)

Figure 13: Entrance to Lot 171 from Boltes Lane - looking S (Source: SP 2018)