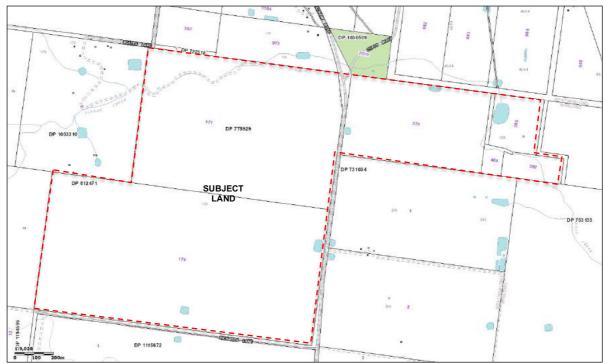

Figure 5: Aerial Map (Source: SIX Maps 2019)

An ephemeral creek line known as Yiddah Creek traverses the land in a general west-east direction, as shown in the topographic features map below.

Figure 6: Topographical Features Map Extract (Source: SIX Maps 2019)