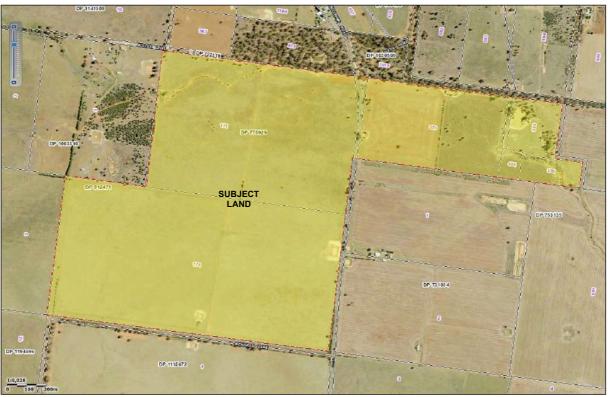

#### 2 THE SUBJECT LAND & LOCALITY

The subject land involves the following parcels in the locality of Bellarwi Road, West Wyalong:

- Lot 171 DP775929
- Lot 174 DP812471
- Lot 373 DP753135
- Lot 386 DP753135
- Lot 392 DP753135
- Lot 404 DP753135

The land comprises a total area of approximately 220 hectares (ha), as shown in the figure below.

Figure 1: Subject Land (Source: SIX Maps 2019)

The land is located on the southern edge of the current urban area boundary, approximately 3.0 kilometres by road south of the town centre/main street CBD and Council Chambers, as indicated in the figure below.