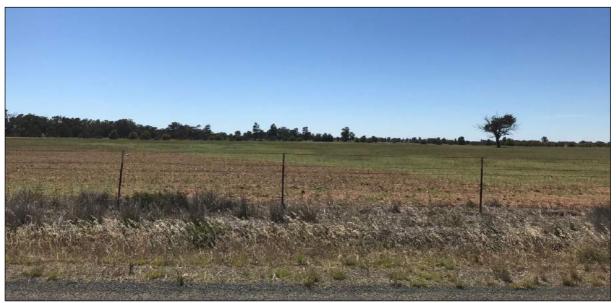

The images below illustrate the various parcels of land and the character of the locality.

Figure 8: View E from Bellarwi Rd across Lot 373 (Source: SP 2018)

Figure 9: View SW from Bellarwi Rd across Lot 171 to Lot 174 (Source: SP 2018)

Figure 10: Bellarwi Rd looking N towards creek causeway adjacent Lots 171, 174 & 373 (Source: SP 2018)

Figure 11: Existing dam on Lot 386 - looking SE across Lots 404 & 392 (Source: SP 2018)

Figure 12: View from existing dam looking W across Lot 373 (Source: SP 2018)