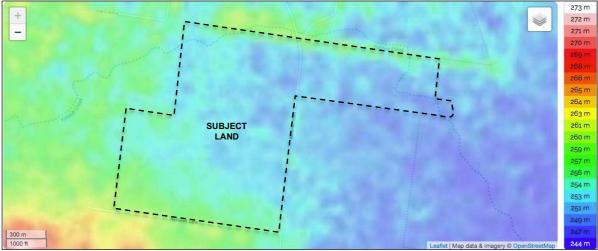

The land is predominantly flat, having an approximate elevation of 261m – 251mAHD across the site. The land falls gently to the east, across Bellarwi Road towards the creek alignment. A topographical elevations map extract is provided in the figure below.

Figure 7: Topographic Elevations Map (Source: Topographic-map.com 2019)

Bellarwi Road is a sealed public road that traverses the land in a generally north-south direction and provides access for this land, and surrounding land, to and from the West Wyalong town centre.