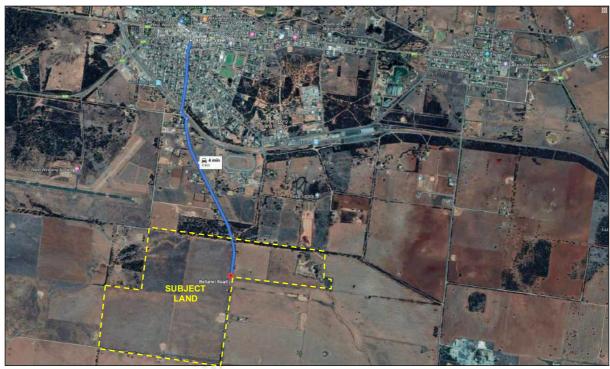

The land comprises a total area of approximately 220 hectares (ha), as shown in the figure below.

Figure 1: Subject Land (Source: SIX Maps 2019)

The land is located on the southern edge of the current urban area boundary, approximately 3.0 kilometres by road south of the town centre/main street CBD and Council Chambers, as indicated in the figure below.

The subject land is currently zoned RU1 Primary Production, with a Minimum Lot Size provision of 200ha under the Bland Local Environmental Plan 2011 (LEP2011).

Figure 2: Location Map (Source: Google Maps 2019)