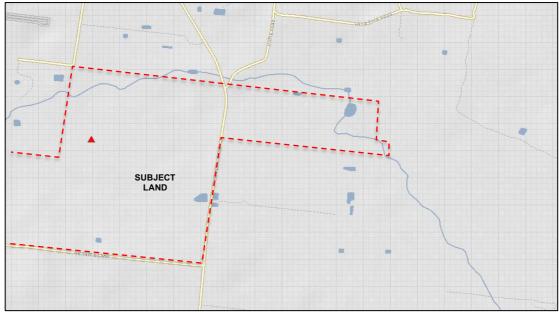

#### 2 THE SUBJECT LAND & LOCALITY

The subject land involves the following parcels in the locality of Bellarwi Road, West Wyalong:

- Lot 171 DP775929
- Lot 174 DP812471
- Lot 373 DP753135
- Lot 386 DP753135
- Lot 392 DP753135
- Lot 404 DP753135

The land comprises a total area of approximately 220 hectares (ha), as shown in the figure below.

Figure 1: Subject Land (Source: SIX Maps 2019)

The land is located on the southern edge of the current urban area boundary, approximately 3.0 kilometres by road south of the town centre/main street CBD and Council Chambers, as indicated in the figure below.

The subject land is currently zoned RU1 Primary Production, with a Minimum Lot Size provision of 200ha under the Bland Local Environmental Plan 2011 (LEP2011).

Figure 2: Location Map (Source: Google Maps 2019)

Figure 3: Existing Zoning (Source: ePlanning Spatial Viewer – LEP2011)

Figure 4: Existing Minimum Lot Size (Source: ePlanning Spatial Viewer – LEP2011)

The subject land is located partly on the western and partly on the eastern side of Bellarwi Road, immediately south of existing large lot residential land (R5). Other RU1 Primary Production land borders the site to the east, south and west. The existing primary access thoroughfare is via Bellarwi Road. Lot 171 also has access to Boltes Lane at its northwestern corner. Richards Lane provides a secondary access road to the southern boundary of Lot 174.