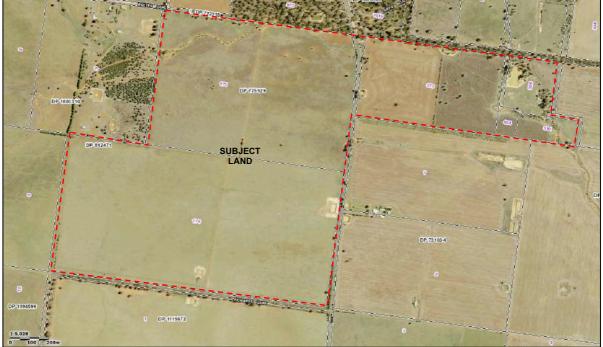

The land comprises a total area of approximately 220 hectares (ha), as shown in the figure below.

Figure 1: Subject Land (Source: SIX Maps 2019)

The land is located on the southern edge of the current urban area boundary, approximately 3.0 kilometres by road south of the town centre/main street CBD and Council Chambers, as indicated in the figure below.

The subject land is currently zoned RU1 Primary Production, with a Minimum Lot Size provision of 200ha under the Bland Local Environmental Plan 2011 (LEP2011).

Figure 2: Location Map (Source: Google Maps 2019)