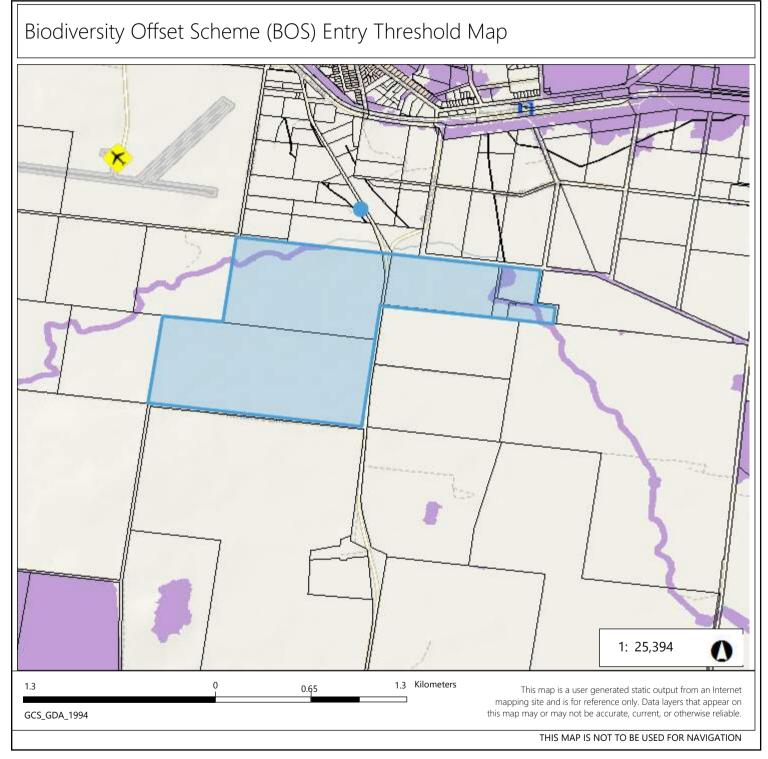

Figure 15: Terrestrial Biodiversity map extract (Source: Bland LEP2011)

However, any future development of the area will potentially require a Biodiversity Development Assessment Report to be prepared and submitted with a development application, particularly where clearing of native vegetation is involved. The triggered area includes the alignment of the existing Yiddah Creek watercourse, as shown in the figure below.

Whilst this does not preclude the consideration of a the subject planning proposal, it is a noteworthy development consideration under the Biodiversity Conservation Act 2016. A Biodiversity Offset Threshold Map and advisory table is attached to this LES.

Figure 16: BOS map extract (Source: OEH 2019)

Figure 17: Watercourse map extract (Source: Bland LEP2011)

The land is identified on the Watercourse Map under Bland LEP2011 as being traversed in sections by Yiddah Creek. This creek watercourse is considered a sensitive area under the LEP provisions and any development on the land must consider any potential adverse impact on environmental quality and water extraction, as listed under relevant provisions of the LEP.

#### **Results Summary**

| Date of Calculation                                                                                                    | 05/08/2019 5 | 5:39 PM | BDAR Required*       |
|------------------------------------------------------------------------------------------------------------------------|--------------|---------|----------------------|
| Total Digitised Area                                                                                                   | 219.48       | ha      |                      |
| Minimum Lot Size Method                                                                                                | Lot size     |         |                      |
| Minimum Lot Size                                                                                                       | 1.63         | ha      |                      |
| Area Clearing Threshold                                                                                                | 0.5          | ha      |                      |
| Area clearing trigger Area of native vegetation cleared                                                                | Unknown #    |         | Unknown <sup>#</sup> |
| Biodiversity values map trigger Impact on biodiversity values map(not including values added within the last 90 days)? | yes          |         | yes                  |
| Date of the 90 day Expiry                                                                                              | N/A          |         |                      |

#### \*If BDAR required has:

- at least one 'Yes': you have exceeded the BOS threshold. You are now required to submit a Biodiversity Development Assessment Report with your development application. Go to <a href="https://customer.lmbc.nsw.gov.au/assessment/AccreditedAssessor">https://customer.lmbc.nsw.gov.au/assessment/AccreditedAssessor</a> to access a list of assessors who are accredited to apply the Biodiversity Assessment Method and write a Biodiversity Development Assessment Report
- 'No': you have not exceeded the BOS threshold. You may still require a permit from local council. Review the development control plan and consult with council. You may still be required to assess whether the development is "likely to significantly affect threatened species' as determined under the test in s. 7.3 of the Biodiversity Conservation Act 2016. You may still be required to review the area where no vegetation mapping is available.
- # Where the area of impact occurs on land with no vegetation mapping available, the tool cannot determine the area of native vegetation cleared and if this exceeds the Area Threshold. You will need to work out the area of native vegetation cleared refer to the BOSET user guide for how to do this.