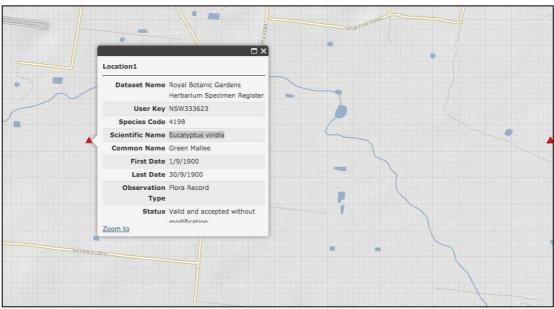

#### 3.2.3 Flora and Fauna

The subject land is generally cleared of mature vegetation, apart from areas of natural vegetation along the creek corridor. Wildlife Atlas (OEH) mapping confirms that there is evidence of Green Mallee species in the general area of Lots 171 & 174.

Figure 20: Wildlife Atlas Map Extract (Source: OEH 2019)

Figure 21: Wildlife Atlas Map Extract - Species Identification (Source: OEH 2019)