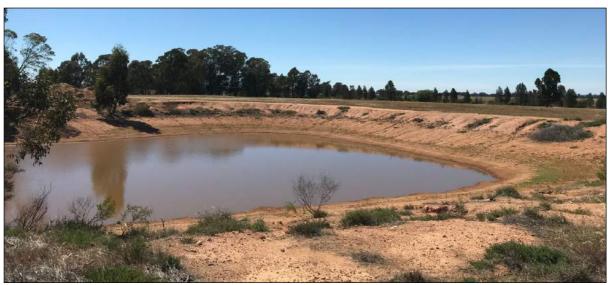

The site is generally cleared and currently improved for agricultural purposes. Existing dams provide water supply to the properties and are located to capture the natural runoff during

storm events. The land is generally vacant of building structures, with remnants of old structures located in the proximity of the dam located on Lot 386.

Figure 10: Bellarwi Rd looking N towards creek causeway adjacent Lots 171, 174 & 373 (Source: SP 2018)

Figure 11: Existing dam on Lot 386 - looking SE across Lots 404 & 392 (Source: SP 2018)

Figure 12: View from existing dam looking W across Lot 373 (Source: SP 2018)