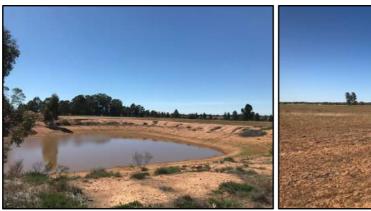

The site is generally cleared and currently improved for agricultural purposes. Existing dams provide water supply to the properties and are located to capture the natural runoff during

storm events. The land is generally vacant of building structures, with remnants of old structures located in the proximity of the dam located on Lot 386.

Figure 10: Bellarwi Rd looking N towards creek causeway adjacent Lots 171, 174 & 373 (Source: SP 2018)

Figure 11: Existing dam on Lot 386 - looking SE across Lots 404 & 392 (Source: SP 2018)

Figure 12: View from existing dam looking W across Lot 373 (Source: SP 2018)