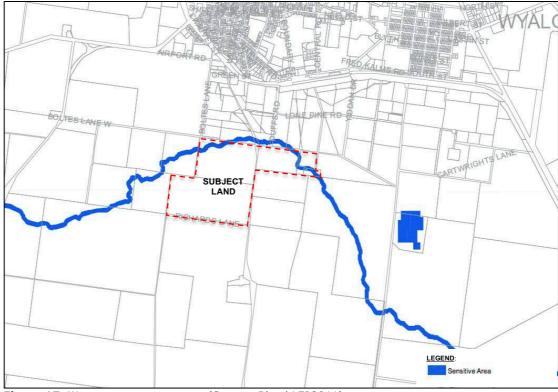

Figure 16: BOS map extract (Source: OEH 2019)

Figure 17: Watercourse map extract (Source: Bland LEP2011)

The land is identified on the Watercourse Map under Bland LEP2011 as being traversed in sections by Yiddah Creek. This creek watercourse is considered a sensitive area under the LEP provisions and any development on the land must consider any potential adverse impact on environmental quality and water extraction, as listed under relevant provisions of the LEP.

The planning proposal does not involve development that would be detrimental to the environmental health of the watercourse as the minimum lot size proposed would continue to allow sufficient site area to mitigate and potential impact. Dwelling development would be subject to satisfying the current provisions of the LEP.