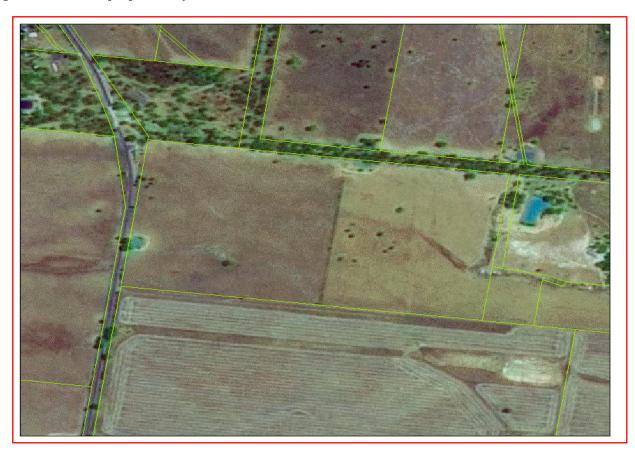

Figure 5: Aerial Map (Source: SIX Maps 2019)

An ephemeral creek line known as Yiddah Creek traverses the land in a general west-east direction, as shown in the topographic features map below.

Figure 6: Topographical Features Map Extract (Source: SIX Maps 2019)

The images below illustrate the various parcels of land and the character of the locality.

Figure 8: View E from Bellarwi Rd across Lot 373 (Source: SP 2018)

Figure 9: View SW from Bellarwi Rd across Lot 171 to Lot 174 (Source: SP 2018)